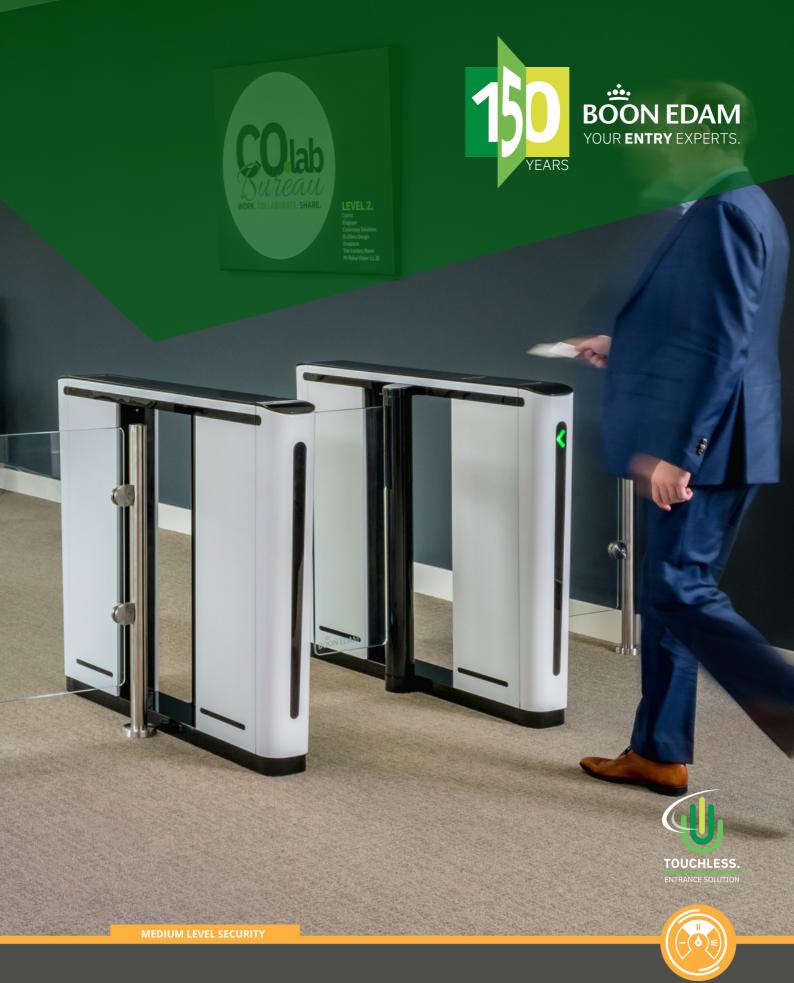

## SPEEDLANE COMPACT.

THE **SHORTEST** 'NO-NONSENSE' SECURITY SPEED GATE

#### **OVERVIEW**

The Speedlane Compact is a trendy and functional addition to increasing security levels in your valuable area. Ease of efficiency in moving people safely onto the next point of their journey is in no way compromised by this speed gate's small footprint. Advanced algorythms and technology ensure smooth and accurate passage.

### PREMIUM MINIMALISM AND STYLISH SOPHISTICATION

The Speedlane Compact has been designed with simplicity and sophistication in mind. The minimalist lines of the cabinets fit into almost any area without drawing unnecessary attention to themselves.

Contoured cabinets, position and operation of directional LED lights guide even an untrained user through the passage with pleasant ease. However, as simple as the product is to use, the premium integrated technology still offers excellent tailgating detection and safety sensors as standard features.