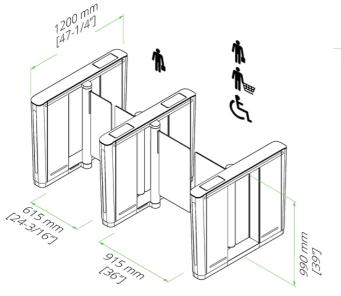

#### TECHNICAL SPECIFICATIONS

|                 | THROUGHPUT                    | STANDARD                                                                         | LEVEL UP                                                                         |
|-----------------|-------------------------------|----------------------------------------------------------------------------------|----------------------------------------------------------------------------------|
|                 | Throughput                    | 20 - 30 People per minute                                                        |                                                                                  |
|                 | Cabinet Width                 | 150 mm / 6"                                                                      |                                                                                  |
|                 | Cabinet Height                | 990 mm / 39"                                                                     |                                                                                  |
|                 | Cabinet Length                | 1200 mm / 47"                                                                    |                                                                                  |
|                 | Passage Width                 | 615 mm / 24"                                                                     | Wide: 915 mm / 36"                                                               |
|                 | Overall Lane Width            | 1065 mm / 42" (for a single lane)                                                | Wide: 1127 mm / 53"                                                              |
|                 | Wing / Barrier Height         | 890 mm / 35"                                                                     | High glass options available, please contact us.                                 |
| (a)             | SECURITY                      | STANDARD                                                                         | LEVEL UP                                                                         |
|                 | Unauthorised User Detection   | Complete sensor set                                                              |                                                                                  |
|                 | Booking Signal                | Adjustable booking signal                                                        |                                                                                  |
|                 | Sound Alarm                   | Sound module                                                                     |                                                                                  |
|                 | Tailgating Detection          | Standard Range                                                                   |                                                                                  |
|                 | SAFETY                        | STANDARD                                                                         | LEVEL UP                                                                         |
|                 | Fail Safe Operation           | In case of power outage                                                          |                                                                                  |
|                 | Fire Alarm Connection         | Emergency egress settings depending on local regulations and or customer request |                                                                                  |
|                 | Safety Sensors                | Complete sensor set                                                              |                                                                                  |
| $(\bigcirc)$    | AESTHETICS                    | STANDARD                                                                         | LEVEL UP                                                                         |
|                 | Cabinet Material              | Stainless steel                                                                  | Multiple colours and finishes available.                                         |
|                 | Cabinet Colour                | Stainless steel                                                                  | For custom requests or branding, please contact us.                              |
|                 | Flooring / Mount              | On dead-level, finished floor                                                    |                                                                                  |
| (Fig.)          | TECHNOLOGY                    | STANDARD                                                                         | LEVEL UP                                                                         |
|                 | Power Supply                  | 110-240 VAC, 50 / 60 Hz                                                          |                                                                                  |
|                 | Operating Power               | 60W                                                                              |                                                                                  |
|                 | Operating Temperature         | -15°C/+5°F to +50°C/+122°F                                                       |                                                                                  |
|                 | Weight                        | 100 kg / 220 lbs                                                                 |                                                                                  |
|                 | Access Control System         | Accommodates virtually any access control system                                 | Lifeline Boost access control pedestal and<br>BoonTouch control panel available. |
|                 | Card Reader Mount             | Integrated within the cabinet. Max. dimensions 90 x 200 x 70 (mm) (WxLxH)        | For custom requests or branding, please contact us.                              |
| $(\mathcal{Q})$ | COMFORT                       | STANDARD                                                                         | LEVEL UP                                                                         |
|                 | Disabled Access               | Wide passage width option suitable for disabled access                           | Winglock Swing access gate<br>Passage width 915 mm / 36"                         |
|                 | Intuition                     | Feedback signals / Intuitive symbol design                                       |                                                                                  |
|                 | Stand-by Power<br>Consumption | Stationary 50W                                                                   |                                                                                  |

#### TECHNICAL DIMENSIONS