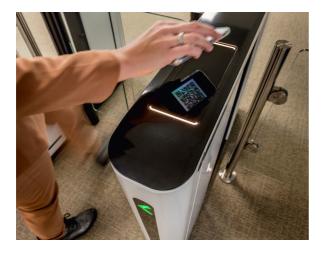

#### UNCOMPLICATED EASY AND EFFECTIVE

The Speedlane Compact has one word which resonates so perfectly with it - ease. Ease of integration with many access control systems and technology provides a lot of flexibility when considering adding it to your total security solution.

#### **KEY FEATURES**

- Intuitive user guidance
- Tailgating, safety and object detection sensor sets, as standard
- Easy installation
- Generous interior space cabinet for flexible ACS integration
- Premium quality materials
- Smooth, swing motion glass barriers
- Short V-shaped cabinet with ergonomic design and small footprint
- Flexible lane configurations (including a wide lane for disabled and large object access)
- Universally understood and proven display symbols
- Additional flexible options available to fine-tune or 'Level Up'