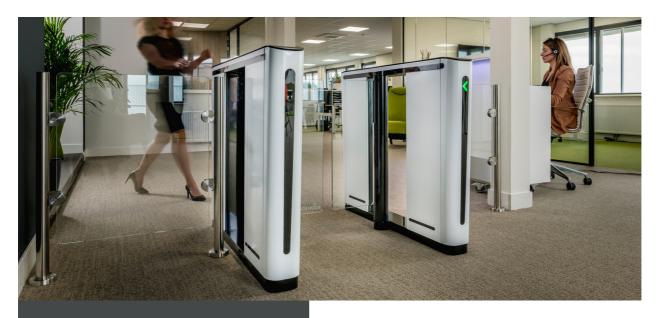

### PREMIUM MINIMALISM AND STYLISH SOPHISTICATION

The Speedlane Compact has been designed with simplicity and sophistication in mind. The minimalist lines of the cabinets fit into almost any area without drawing unnecessary attention to themselves.

Contoured cabinets, position and operation of directional LED lights guide even an untrained user through the passage with pleasant ease. However, as simple as the product is to use, the premium integrated technology still offers excellent tailgating detection and safety sensors as standard features.