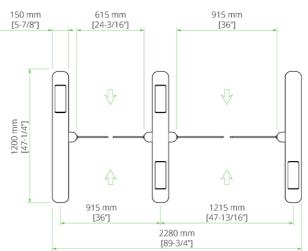

#### TECHNICAL SPECIFICATIONS

|                 | THROUGHPUT                    | STANDARD                                                                         | LEVEL UP                                                                         |
|-----------------|-------------------------------|----------------------------------------------------------------------------------|----------------------------------------------------------------------------------|
|                 | Throughput                    | 20 - 30 People per minute                                                        |                                                                                  |
|                 | Cabinet Width                 | 150 mm / 6"                                                                      |                                                                                  |
|                 | Cabinet Height                | 990 mm / 39"                                                                     |                                                                                  |
|                 | Cabinet Length                | 1200 mm / 47"                                                                    |                                                                                  |
|                 | Passage Width                 | 615 mm / 24"                                                                     | Wide: 915 mm / 36"                                                               |
|                 | Overall Lane Width            | 1065 mm / 42" (for a single lane)                                                | Wide: 1127 mm / 53"                                                              |
|                 | Wing / Barrier Height         | 890 mm / 35"                                                                     | High glass options available, please contact us.                                 |
| (a)             | SECURITY                      | STANDARD                                                                         | LEVEL UP                                                                         |
|                 | Unauthorised User Detection   | Complete sensor set                                                              |                                                                                  |
|                 | Booking Signal                | Adjustable booking signal                                                        |                                                                                  |
|                 | Sound Alarm                   | Sound module                                                                     |                                                                                  |
|                 | Tailgating Detection          | Standard Range                                                                   |                                                                                  |
|                 | SAFETY                        | STANDARD                                                                         | LEVEL UP                                                                         |
|                 | Fail Safe Operation           | In case of power outage                                                          |                                                                                  |
|                 | Fire Alarm Connection         | Emergency egress settings depending on local regulations and or customer request |                                                                                  |
|                 | Safety Sensors                | Complete sensor set                                                              |                                                                                  |
| $(\bigcirc)$    | AESTHETICS                    | STANDARD                                                                         | LEVEL UP                                                                         |
|                 | Cabinet Material              | Stainless steel                                                                  | Multiple colours and finishes available.                                         |
|                 | Cabinet Colour                | Stainless steel                                                                  | For custom requests or branding, please contact us.                              |
|                 | Flooring / Mount              | On dead-level, finished floor                                                    |                                                                                  |
| (Fig.)          | TECHNOLOGY                    | STANDARD                                                                         | LEVEL UP                                                                         |
|                 | Power Supply                  | 110-240 VAC, 50 / 60 Hz                                                          |                                                                                  |
|                 | Operating Power               | 60W                                                                              |                                                                                  |
|                 | Operating Temperature         | -15°C/+5°F to +50°C/+122°F                                                       |                                                                                  |
|                 | Weight                        | 100 kg / 220 lbs                                                                 |                                                                                  |
|                 | Access Control System         | Accommodates virtually any access control system                                 | Lifeline Boost access control pedestal and<br>BoonTouch control panel available. |
|                 | Card Reader Mount             | Integrated within the cabinet. Max. dimensions 90 x 200 x 70 (mm) (WxLxH)        | For custom requests or branding, please contact us.                              |
| $(\mathcal{Q})$ | COMFORT                       | STANDARD                                                                         | LEVEL UP                                                                         |
|                 | Disabled Access               | Wide passage width option suitable for disabled access                           | Winglock Swing access gate<br>Passage width 915 mm / 36"                         |
|                 | Intuition                     | Feedback signals / Intuitive symbol design                                       |                                                                                  |
|                 | Stand-by Power<br>Consumption | Stationary 50W                                                                   |                                                                                  |

#### TECHNICAL DIMENSIONS