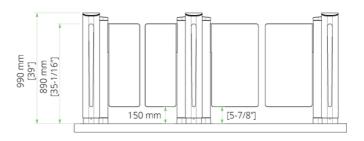

#### TECHNICAL SPECIFICATIONS

|                 | THROUGHPUT                    | STANDARD                                                                         | LEVEL UP                                                                         |
|-----------------|-------------------------------|----------------------------------------------------------------------------------|----------------------------------------------------------------------------------|
|                 | Throughput                    | 20 - 30 People per minute                                                        |                                                                                  |
|                 | Cabinet Width                 | 150 mm / 6"                                                                      |                                                                                  |
|                 | Cabinet Height                | 990 mm / 39"                                                                     |                                                                                  |
|                 | Cabinet Length                | 1200 mm / 47"                                                                    |                                                                                  |
|                 | Passage Width                 | 615 mm / 24"                                                                     | Wide: 915 mm / 36"                                                               |
|                 | Overall Lane Width            | 1065 mm / 42" (for a single lane)                                                | Wide: 1127 mm / 53"                                                              |
|                 | Wing / Barrier Height         | 890 mm / 35"                                                                     | High glass options available, please contact us.                                 |
| (a)             | SECURITY                      | STANDARD                                                                         | LEVEL UP                                                                         |
|                 | Unauthorised User Detection   | Complete sensor set                                                              |                                                                                  |
|                 | Booking Signal                | Adjustable booking signal                                                        |                                                                                  |
|                 | Sound Alarm                   | Sound module                                                                     |                                                                                  |
|                 | Tailgating Detection          | Standard Range                                                                   |                                                                                  |
|                 | SAFETY                        | STANDARD                                                                         | LEVEL UP                                                                         |
|                 | Fail Safe Operation           | In case of power outage                                                          |                                                                                  |
|                 | Fire Alarm Connection         | Emergency egress settings depending on local regulations and or customer request |                                                                                  |
|                 | Safety Sensors                | Complete sensor set                                                              |                                                                                  |
| $(\bigcirc)$    | AESTHETICS                    | STANDARD                                                                         | LEVEL UP                                                                         |
|                 | Cabinet Material              | Stainless steel                                                                  | Multiple colours and finishes available.                                         |
|                 | Cabinet Colour                | Stainless steel                                                                  | For custom requests or branding, please contact us.                              |
|                 | Flooring / Mount              | On dead-level, finished floor                                                    |                                                                                  |
| (Fig.)          | TECHNOLOGY                    | STANDARD                                                                         | LEVEL UP                                                                         |
|                 | Power Supply                  | 110-240 VAC, 50 / 60 Hz                                                          |                                                                                  |
|                 | Operating Power               | 60W                                                                              |                                                                                  |
|                 | Operating Temperature         | -15°C/+5°F to +50°C/+122°F                                                       |                                                                                  |
|                 | Weight                        | 100 kg / 220 lbs                                                                 |                                                                                  |
|                 | Access Control System         | Accommodates virtually any access control system                                 | Lifeline Boost access control pedestal and<br>BoonTouch control panel available. |
|                 | Card Reader Mount             | Integrated within the cabinet. Max. dimensions 90 x 200 x 70 (mm) (WxLxH)        | For custom requests or branding, please contact us.                              |
| $(\mathcal{Q})$ | COMFORT                       | STANDARD                                                                         | LEVEL UP                                                                         |
|                 | Disabled Access               | Wide passage width option suitable for disabled access                           | Winglock Swing access gate<br>Passage width 915 mm / 36"                         |
|                 | Intuition                     | Feedback signals / Intuitive symbol design                                       |                                                                                  |
|                 | Stand-by Power<br>Consumption | Stationary 50W                                                                   |                                                                                  |

#### TECHNICAL DIMENSIONS