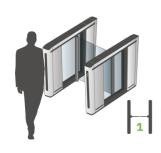

| LEVEL UP                                                                         |
|                 | Disabled Access               | Wide passage width option suitable for disabled access                           | Winglock Swing access gate<br>Passage width 915 mm / 36"                         |
|                 | Intuition                     | Feedback signals / Intuitive symbol design                                       |                                                                                  |
|                 | Stand-by Power<br>Consumption | Stationary 50W                                                                   |                                                                                  |









#### TECHNICAL DIMENSIONS









#### SERVICE AND MAINTENANCE

With hundreds or thousands of visitors passing through an entry every day, continued and reliable operation is vital. Regular service and maintenance can prevent unexpected hardware breakdowns. Boon Edam's service and maintenance teams across the world are experienced in the effects the local conditions have on the wear and tear of your entry solutions and can offer specialised service and maintenance contracts that correspond to those conditions perfectly.

#### SCALABLE FLEXIBILITY IS THE FUTURE

The ability to integrate a large variety of secondary security technology into our speed gates is the ideal way in which to fine-tune by 'Leveling Up' their entrance security when increased protection is required.

Meeting