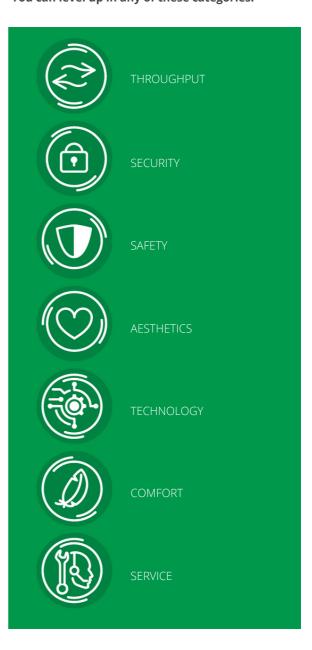

#### You can level up in any of these categories:

## LEVEL UP

If our standard specifications do not quite suit your needs, we open up opportunities for you to 'Level Up' where it counts most. You can also do this according to your most motivating value driver:

The opposite specification table shows you our standard product options, and to the left of these, you can easily see and consider any compatible 'Level Up' options for the Speedlane Compact.