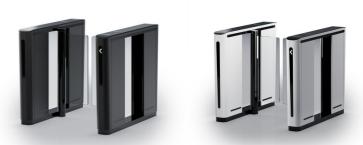

### PREMIUM MINIMALISM AND STYLISH SOPHISTICATION

The Speedlane Compact has been designed with simplicity and sophistication in mind. The minimalist lines of the cabinets fit into almost any area without drawing unnecessary attention to themselves.

Contoured cabinets, position and operation of directional LED lights guide even an untrained user through the passage with pleasant ease. However, as simple as the product is to use, the premium integrated technology still offers excellent tailgating detection and safety sensors as standard features.