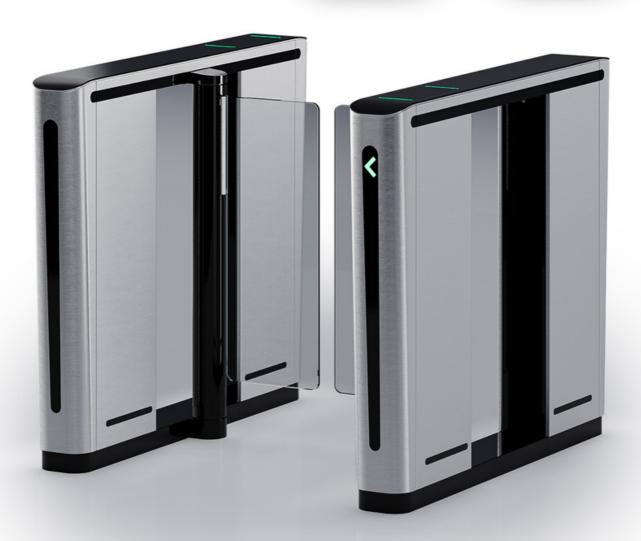

#### **KEY FEATURES**

- Intuitive user guidance
- Tailgating, safety and object detection sensor sets, as standard
- Easy installation
- Generous interior space cabinet for flexible ACS integration
- Premium quality materials
- Smooth, swing motion glass barriers
- Short V-shaped cabinet with ergonomic design and small footprint
- Flexible lane configurations (including a wide lane for disabled and large object access)
- Universally understood and proven display symbols
- Additional flexible options available to fine-tune or 'Level Up'

#### **KEY BENEFITS**

- Relieves pressure from security or reception staff
- Coordinates beautifully with existing building décor and design
- Short cabinet length optimises the use of valuable floor space
- Built to last