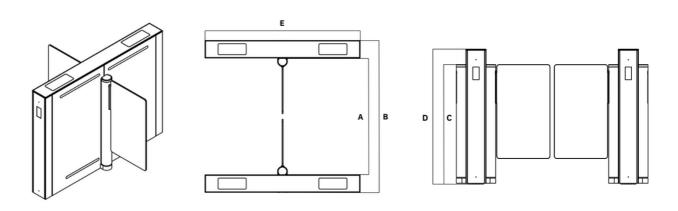

## DIMENSIONS AND SPECIFICATIONS

|             | Α                        |                       |                    |                    |                    | В                        | C                           | D                      | E                      |
|-------------|--------------------------|-----------------------|--------------------|--------------------|--------------------|--------------------------|-----------------------------|------------------------|------------------------|
| Type        | Passage<br>Width<br>(mm) | Capacity /<br>Minute* | # of Door<br>Wings | Disabled<br>Access | Type of<br>Traffic | Overall<br>Width<br>(mm) | Door Wing<br>Height<br>(mm) | Unit<br>Height<br>(mm) | Unit<br>Length<br>(mm) |
| Standard    | 615                      | 20-30                 | 2                  | ×                  | <b>ή</b> .         | 1085                     | 940                         | 1060                   | 1400                   |
| High        | 615                      | 20-30                 | 2                  | ×                  | ή.                 | 1085                     | 1800                        | 1060                   | 1400                   |
| Wide        | 915                      | 20-30                 | 2                  | Ĕ.                 | <b>İ</b>           | 1385                     | 940                         | 1060                   | 1400                   |
| High & Wide | 915                      | 20-30                 | 2                  | Ĕ                  | <b>İ</b>           | 1385                     | 1800                        | 1060                   | 1400                   |

## **TECHNICAL DIMENSIONS**