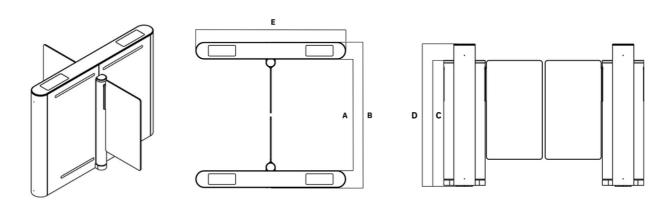

## DIMENSIONS AND SPECIFICATIONS

|             | Α                        |                       |                    |                    |                    | В                        | C                           | D                      | E                      |
|-------------|--------------------------|-----------------------|--------------------|--------------------|--------------------|--------------------------|-----------------------------|------------------------|------------------------|
| Type        | Passage<br>Width<br>(mm) | Capacity /<br>Minute* | # of Door<br>Wings | Disabled<br>Access | Type of<br>Traffic | Overall<br>Width<br>(mm) | Door Wing<br>Height<br>(mm) | Unit<br>Height<br>(mm) | Unit<br>Length<br>(mm) |
| Standard    | 615                      | 20-30                 | 2                  | ×                  | <b>ή</b> .         | 1085                     | 940                         | 1060                   | 1400                   |
| High        | 615                      | 20-30                 | 2                  | ×                  | ή.                 | 1085                     | 1800                        | 1060                   | 1400                   |
| Wide        | 915                      | 20-30                 | 2                  | Ĕ.                 | <b>İ</b>           | 1385                     | 940                         | 1060                   | 1400                   |
| High & Wide | 915                      | 20-30                 | 2                  | Ĕ                  | <b>İ</b>           | 1385                     | 1800                        | 1060                   | 1400                   |

## **TECHNICAL DIMENSIONS**