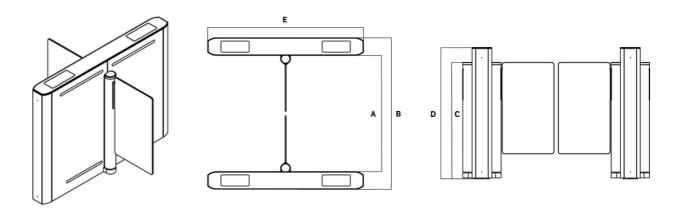

## DIMENSIONS AND SPECIFICATIONS

|             | Α                        |                       |                    |                    |                    | В                        | C                           | D                      | E                      |
|-------------|--------------------------|-----------------------|--------------------|--------------------|--------------------|--------------------------|-----------------------------|------------------------|------------------------|
| Type        | Passage<br>Width<br>(mm) | Capacity /<br>Minute* | # of Door<br>Wings | Disabled<br>Access | Type of<br>Traffic | Overall<br>Width<br>(mm) | Door Wing<br>Height<br>(mm) | Unit<br>Height<br>(mm) | Unit<br>Length<br>(mm) |
| Standard    | 615                      | 20-30                 | 2                  | ×                  | <b>ή</b> .         | 1085                     | 940                         | 1060                   | 1400                   |
| High        | 615                      | 20-30                 | 2                  | ×                  | ή.                 | 1085                     | 1800                        | 1060                   | 1400                   |
| Wide        | 915                      | 20-30                 | 2                  | Ĕ.                 | <b>İ</b>           | 1385                     | 940                         | 1060                   | 1400                   |
| High & Wide | 915                      | 20-30                 | 2                  | Ĕ                  | <b>İ</b>           | 1385                     | 1800                        | 1060                   | 1400                   |

## **TECHNICAL DIMENSIONS**