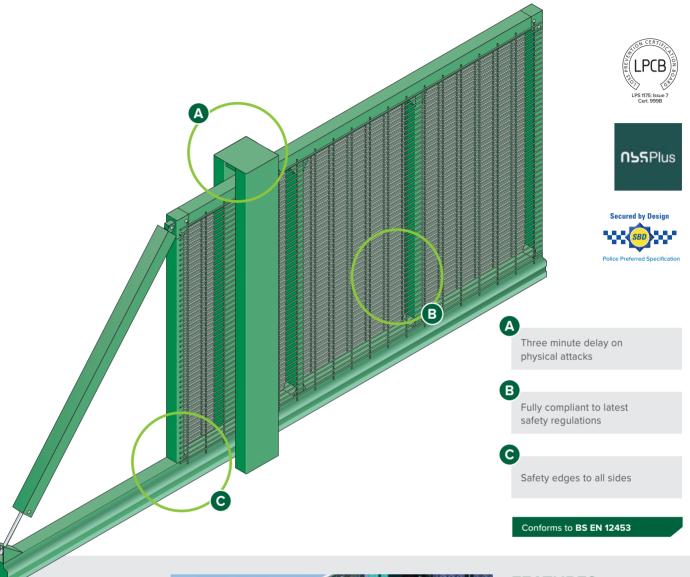

## **DESCRIPTION**

When greater levels of security are needed, SlideMaster SR2™ cantilever sliding gates give you that enhanced level of access protection. With double skinned mesh panels that are incredibly difficult to break through, you can be confident that your perimeter will withstand even sophisticated attacks from people or vehicles.

With certification to Loss Prevention Standards 1175 Security Ratings (SR2), SlideMaster SR2™ gates are proven to provide a full three minutes' delay time to physical attackers using mechanical tools. This makes them the ideal choice for sites including airports, seaports and Ministry of Defence premises.

The second most secure option in our SlideMaster™ range of sliding cantilever gates are made from heavy duty aluminium, with safety edges on all sides.