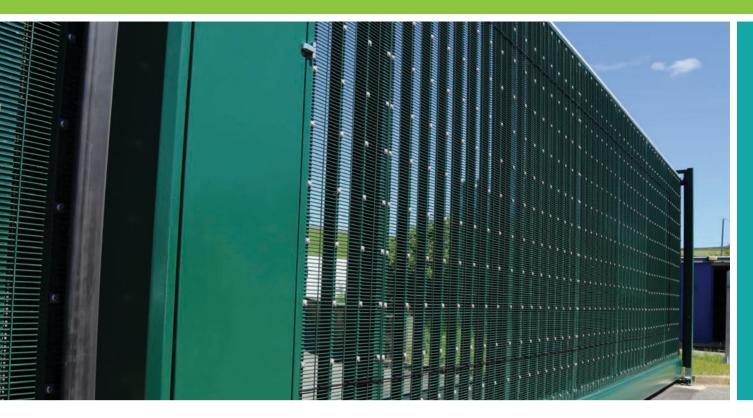

## **DESCRIPTION**

When greater levels of security are needed, SlideMaster SR2™ cantilever sliding gates give you that enhanced level of access protection. With double skinned mesh panels that are incredibly difficult to break through, you can be confident that your perimeter will withstand even sophisticated attacks from people or vehicles.

The second most secure option in our SlideMaster™ range of sliding cantilever gates are made from heavy duty aluminium, with safety edges on all sides.