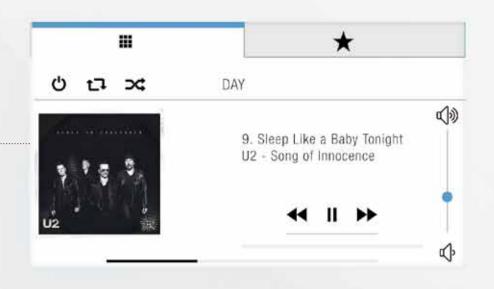

#### The Multiroom Audio function

- Manage the system by selecting the album, track or radio streaming for each zone, adjust the volume and select random or repeat play modes.
- Synchronise multiple audio zones for playing the same source throughout the house
- Create a scenario by enabling each audio zone with a different source and volume
- Import, manage and listen to Spotify playlists (only with a subscription to Spotify Premium)