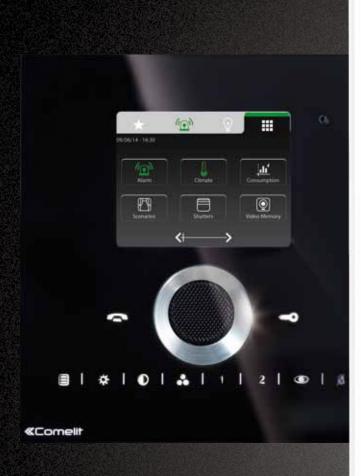

## Planux Manager Lux

Planux Manager has been given an even friendlier and more intuitive user interface, controllable with a single fingertip. Planux Manager can be used to control temperatures, automatically switch off lights and regulate individual fixtures in a programmed and selective manner. This all translates into a significant reduction in electricity consumption, saving up to a third on the normal household bill. Planux Manager offers door entry monitor, alarm keypad, programmable thermostat and home automation system supervisor functions in a single unit, thus dispensing with the need for several devices scattered around the house. Lastly, this one instrument offers constant control of home technology, with programming of all the associated functions. Plus, it is now also available as a Planux Manager LUX version: the same technology combined with a stylish glass surface.

# MiniTouch

MiniTouch is the compact home automation supervisor, the result of a design developed entirely in Italy. MiniTouch offers simple, intuitive and efficient supervision for the operation of all systems and devices in the home, including heating, load control, automations and alarm systems.

# Icona Manager

«Comeilt

TOUCH SCREEN

Icona Manager features a clean and simple design, without any superfluous details. Gloss surface in transparent, scratch-resistant polycarbonate and edges with a brushed, matt metal finish. Formal minimalism down to the last millimetre, housing complex technology inside. Icona Manager is available in flush-mounted, surface-mounted and desk base versions. Icona Manager features a capacitive touch screen (like a modern smartphone ) and Sensitive Touch technology with backlit white buttons. To make Icona manager easier and more intuitive to use, none of the second-level functions are normally visible. To enable them, simply swipe your finger across the control screen.

# One

One is the device revolutionising the world of home automation management. Patent Pending. Single touch-sensitive point of control with a multi-page system manages lights, climate control, automations and scenarios. Minimal design with various colour finishes. Its shiny surface is made using transparent scratchresistant polycarbonate. Sleek shape with smooth corners. The chrome-plated trim reflects the finish of the wall and makes the unit seem thinner, as it almost melts into the wall on which it is mounted. A an ultra-thin minimalist shape, researched down to the very last millimetre, encases complex technology.