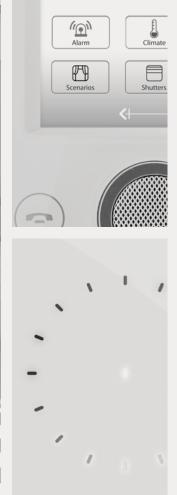

## Planux Manager Lux

Planux Manager has been given an even friendlier and more intuitive user interface, controllable with a single fingertip. Planux Manager can be used to control temperatures, automatically switch off lights and regulate individual fixtures in a programmed and selective manner. This all translates into a significant reduction in electricity consumption, saving up to a third on the normal household bill. Planux Manager offers door entry monitor, alarm keypad, programmable thermostat and home automation system supervisor functions in a single unit, thus dispensing with the need for several devices scattered around the house. Lastly, this one instrument offers constant control of home technology, with programming of all the associated functions. Plus, it is now also available as a Planux Manager LUX version: the same technology combined with a stylish glass surface.

# MiniTouch

MiniTouch is the compact home automation supervisor, the result of a design developed entirely in Italy. MiniTouch offers simple, intuitive and efficient supervision for the operation of all systems and devices in the home, including heating, load control, automations and alarm systems.