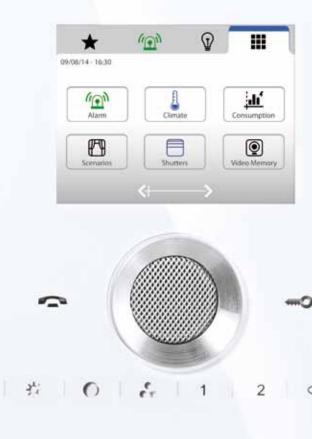

# Maxi Manager

7" Capacitive touch screen

- Keys for video entry functions or scenarios
- Programmable RGB LED
- Communication with systems (Home, Safe, Video, CCT V) via LAN
- RFID reader for activation of scenarios
- Front camera for intercom calls or environment monitoring