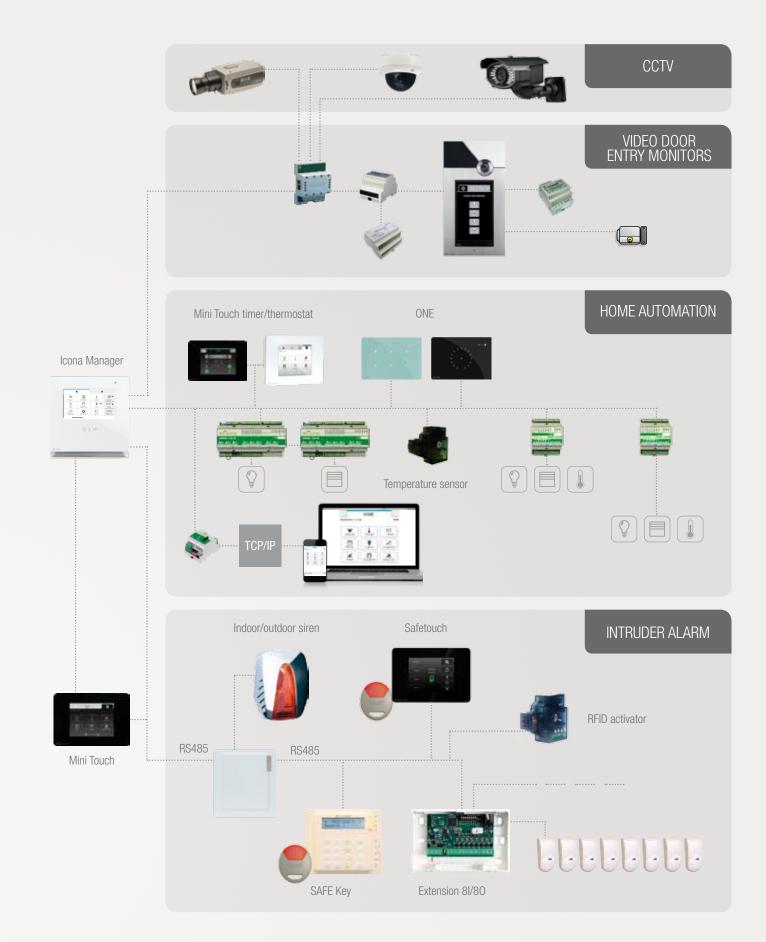

### System integration

The technological evolution championed by Comelit in recent years has broken down the barriers between the various systems used to adjust and manage different functions within home and work environments.

#### Video door entry monitors

SimpleVideo: 2-wire and digital IP systems, the best technical solution for responding to all application requirements.

#### Intruder alarm

SimpleSafe, a complete system capable of fulfilling all security requirements with wired systems or via radio.

#### Video surveillance

SimpleCCT V, a comprehensive range of products for video surveillance. Analogue, IP and HD over coaxial cable.

#### Home automation

SimpleHome, home automation system offering full control of your own space for optimum comfort and security.

#### Access control

SimpleKey, Basic or Advanced access control system featuring Mifare technology.

|                   |              | *                                          |             |
|-------------------|--------------|--------------------------------------------|-------------|
| ۲<br>Alarms       | Video System | Climate                                    | Alarm       |
| <b>¦</b><br>Other | Blinds       | $     \boxed{P}  \frac{5}{30}     Lights $ | Thern 20,0° |
| Irrigation        | Automations  | <b>ED</b> -<br>Loads                       | 17:30       |