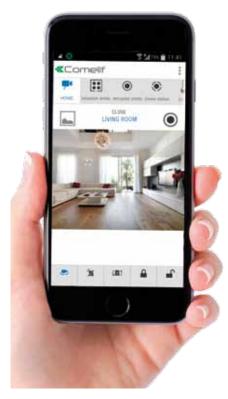

# Serial Bridge

Serial Bridge is the SimpleHome home automation supervisor used to manage your system wherever you are, directly from a smartphone, tablet or PC. When you are in a rush, you might forget to switch off a light, to activate the intruder alarm system or to lower the temperature on the thermostat, etc....

With Serial Bridge, which does not require any software or application installation, you can access your own system via a WEB page and control lights, open or close curtains, activate or deactivate the climate control system, activate scenarios, check the status of the intruder alarm system, view the power consumption of your home and send any necessary commands, etc....