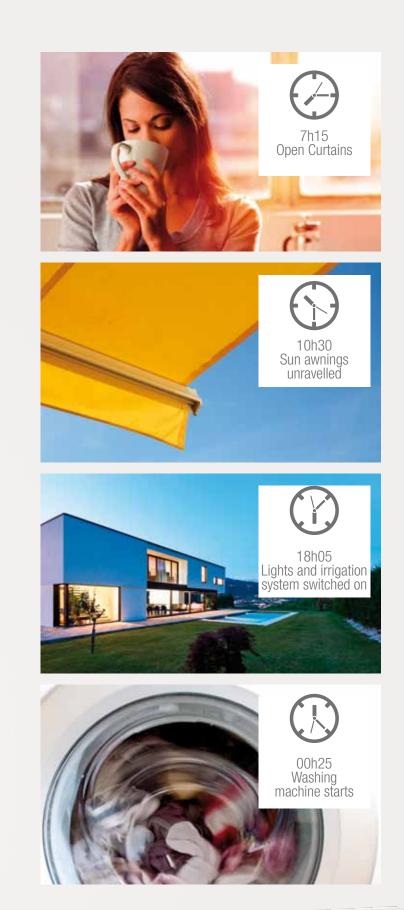

#### The scheduled scenario. Indulgent relaxation, as you save every day.

When programming becomes a pleasant part of your everyday routine. The system saves commands and functions according to the timescales set by the user and activates them automatically, day after day. For example: every morning at 7:15 the open curtains are opened and the rooms reach the ideal temperature, at 10:30 the sun awnings are lowered, at 18:00 the irrigation system is activated and at 22:00 the garden lights are switched on, the alarm is enabled, the sun awnings are retracted and the rolling shutters are closed, then at 24:00 the washing machine starts in order to save time and money.