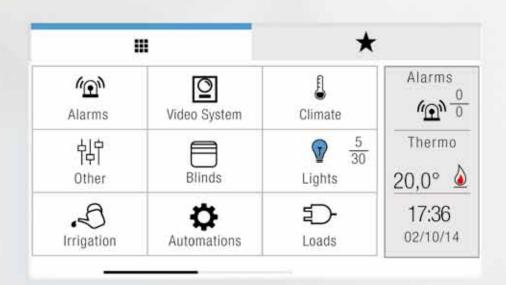

#### Access control

SimpleKey, Basic or Advanced access control system featuring Mifare technology.

|                   |              | *                                          |             |
|-------------------|--------------|--------------------------------------------|-------------|
| ۲<br>Alarms       | Video System | Climate                                    | Alarm       |
| <b>¦</b><br>Other | Blinds       | $     \boxed{P}  \frac{5}{30}     Lights $ | Thern 20,0° |
| Irrigation        | Automations  | <b>ED</b> -<br>Loads                       | 17:30       |