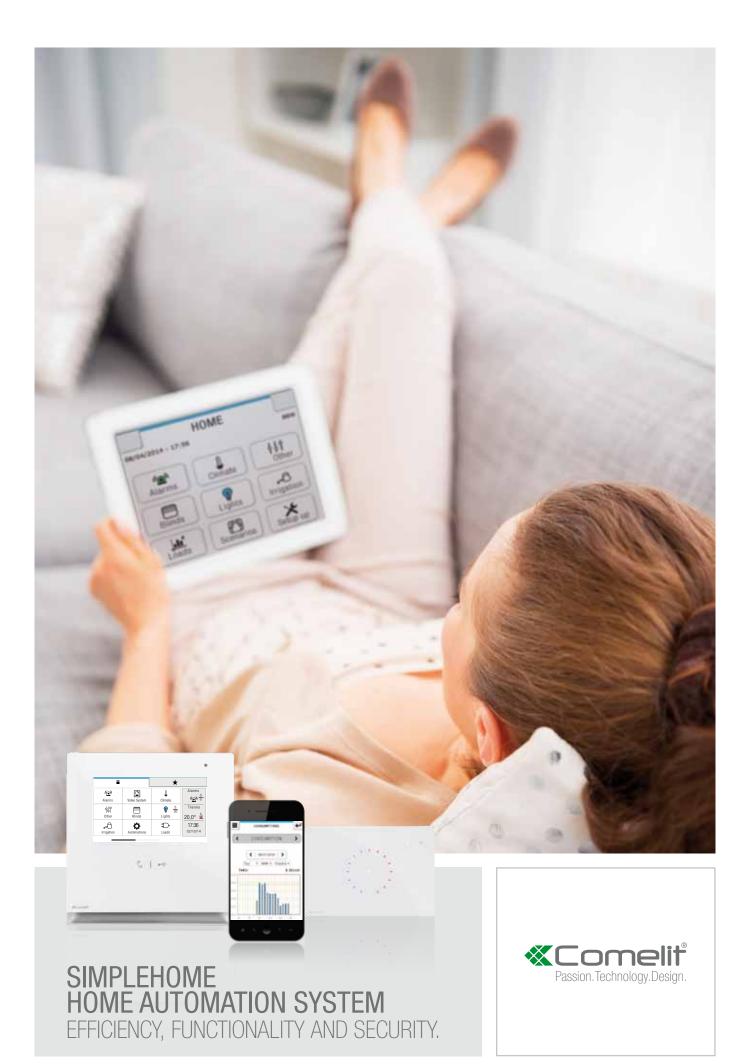

WITH SIMPLEHOME YOU ARE ALWAYS AT HOME, WHEREVER YO U GO.

SIMPLEHOME improves your quality of life, giving you all the wellbeing and security your home can provide. Plus, home automation can help you save up to a third on your energy bills.

Comelit's commitment to research and innovation has given rise to a new way of understanding and managing living environments. The innovative integrated SimpleHome systems by Comelit exceed traditional expectations of home automation: they constitute a formula for intelligence that is easier to apply and more satisfying to use, capable of reconciling function, safety, economy, comfort, good looks, and environmental respect.

#### SIMPLEHOME IS

PEACE OF MIND

COMFORT

MULTIFUNCTIONAL

SAFETY

ECONOMY

#### Home automation

SimpleHome, home automation system offering full control of your own space for optimum comfort and security.