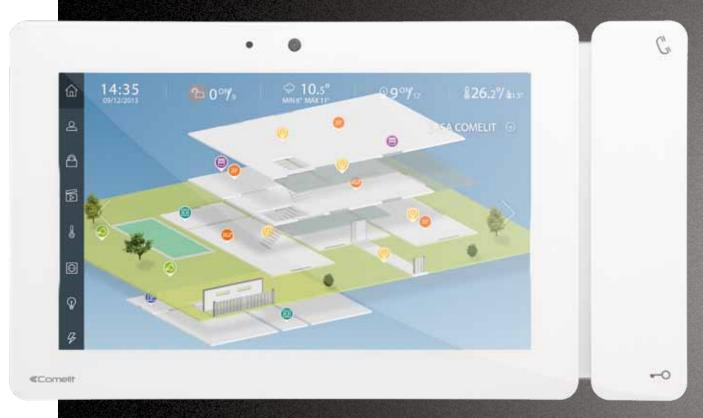

# Maxi Manager

7" Capacitive touch screen

- Keys for video entry functions or scenarios
- Programmable RGB LED
- Communication with systems (Home, Safe, Video, CCT V) via LAN
- RFID reader for activation of scenarios
- Front camera for intercom calls or environment monitoring

Doogle play App Store SUPER APP: application for MaxiManager, iOS and Android devices. App for the management of the Comelit integrated system preinstalled on MaxiManager or available for download on Android and iOS systems. **3D** graphical maps: viewing and management of 3D graphical maps with gestures for rotation, zoom, pan. Possibile to obtain an instant view of the house Option to filter the points on the map by function (lights, climate, alarm) or by environment (with zoom or with pre-set display) Management of all the functions of the Comelit integrated system Home Automation (Lights, Irrigation, Rolling shutters, Automations, Climate and humidity, Load management, Consumption management) Safe (Display status of the whole system on the 3D map, area display status, video recording in case of alarm, event memory, notifications) Video (Comelit ViP protocol communication, display of internal and external units on the 3D map, intercom audio/video function (available on MaxiManager), video memory service function, missed call notification) CCTV (live display of IP cameras, management of PTZ cameras, search and display of recordings) Scenarios (option to start a scenario instantly or at a specified time) Notifications: system complete with notifications for iOS and Android settable on events of different systems 19 Display reminder, events and notifications on the home screen