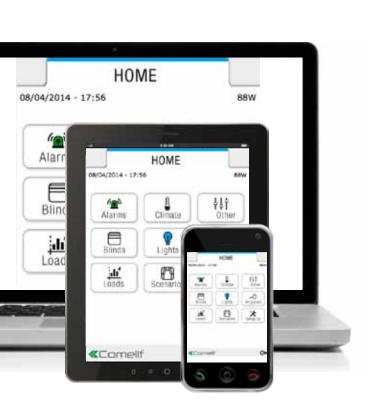

# Serial Bridge

Serial Bridge is the SimpleHome home automation supervisor used to manage your system wherever you are, directly from a smartphone, tablet or PC. When you are in a rush, you might forget to switch off a light, to activate the intruder alarm system or to lower the temperature on the thermostat, etc....

With Serial Bridge, which does not require any software or application installation, you can access your own system via a WEB page and control lights, open or close curtains, activate or deactivate the climate control system, activate scenarios, check the status of the intruder alarm system, view the power consumption of your home and send any necessary commands, etc....