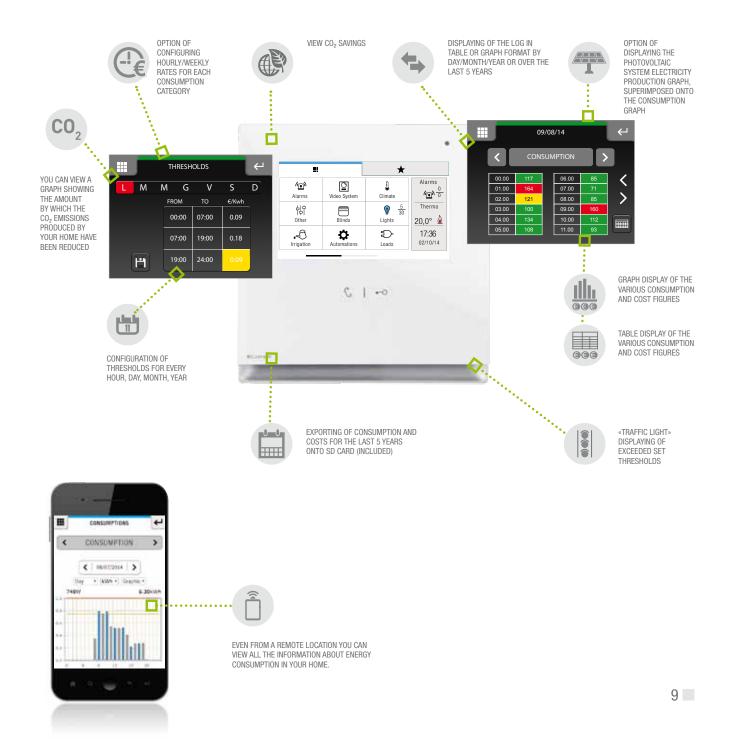

# Consumption management

# Monitoring consumption and reducing energy bills.

Thanks to the evolution of Comelit home automation, it is now possible to keep electrical loads under control, monitor and control consumption and choose where and how to optimise the various home automation functions. Keeping the temperature under control and automatically managing climate control means significant savings can be made as you enjoy customised room-by-room wellbeing. Comelit home automation create the ideal climate in every room of the house. With Comelit home automation, you can monitor consumption of gas, water, heating energy, electricity at individual outlets, energy produced by the photovoltaic system, etc..

## Some system functions