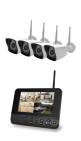

No wiring required, simple installation, automatic coding paired, plug and play, support maximum 20m night vision

24 hours a day monitoring, day and night guardian.

- H.265
- 7-inch matte LCD receiver, supports 1024\*600 display, Camera resolution 1920\*1088P
   ACH Will camera 1080P real-time recording NVR system.
  No wifing required, simple installation, automatic coding paired, plug and play, support maximum 20m night vision
   Support 4CH 400m. Open range transmission distance,
  5D card slot max support 1286 5D card.
   By playing back important evidence or interesting video records of 4CH. Let you know the actual of the whole event:
   Support 105/Android smartphone APP and CMS remotely view and control.
   Support 4 channels 1920\*1080P full had camera /24 hours / 7 days conflinuous loop recording
   24 hours a day monitoring, day and night guardian.
   Support receiver to insert 5D card to upgrade receiver and camera ystem firmware