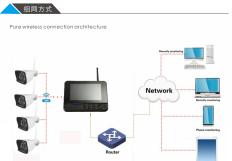

No wiring required, simple installation, automatic coding paired, plug and play, support maximum 20m night vision

24 hours a day monitoring, day and night guardian.

- H.265
- 7-inch matte LCD receiver, supports 1024\*600 display, Camera resolution 1920\*1088P
   ACH Will camera 1080P real-time recording NVR system.
  No wifing required, simple installation, automatic coding paired, plug and play, support maximum 20m night vision
   Support 4CH 400m. Open range transmission distance,
  5D card slot max support 1286 5D card.
   By playing back important evidence or interesting video records of 4CH. Let you know the actual of the whole event:
   Support 105/Android smartphone APP and CMS remotely view and control.
   Support 4 channels 1920\*1080P full had camera /24 hours / 7 days conflinuous loop recording
   24 hours a day monitoring, day and night guardian.
   Support receiver to insert 5D card to upgrade receiver and camera ystem firmware