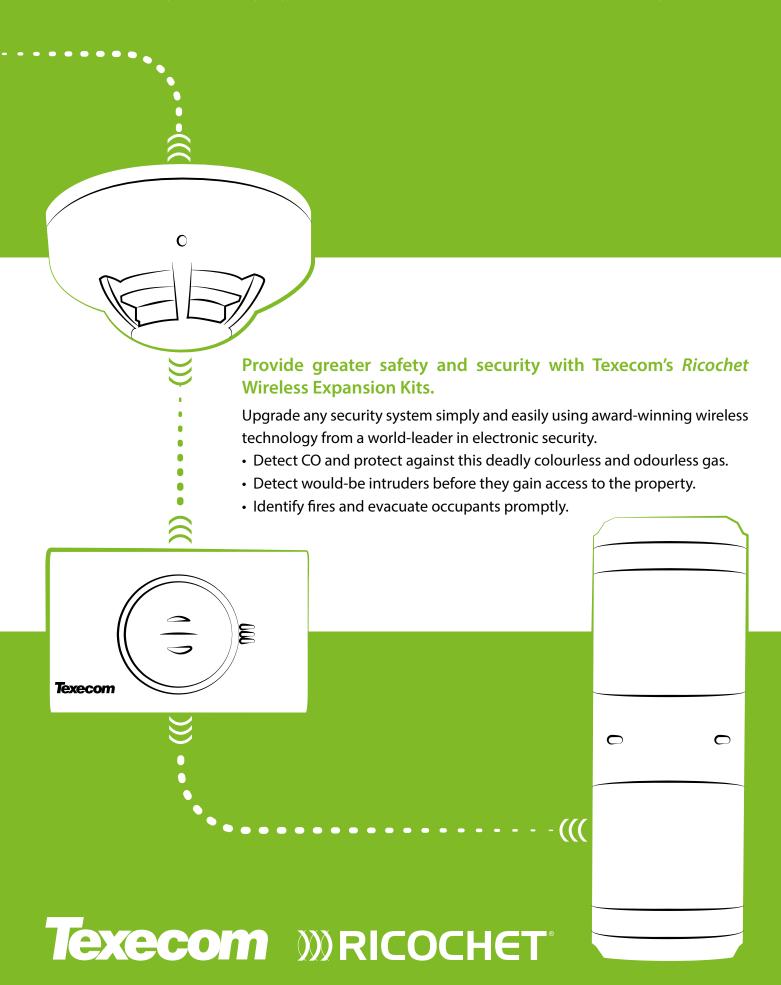

# Ricochet® Wireless Expansion Kits

Upgrade any security system with Ricochet mesh technology

# **Greater safety and security**

Take safety and security to the next level. Traditional security systems may cover the basics, but with the latest wireless communication technologies and high performance battery-powered devices, any system can be upgraded to protect both lives and livelihoods.