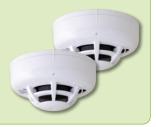

#### **Ricochet Smoke Kit**

Upgrade any security alarm with wireless smoke detection

The *Ricochet* Smoke Kit features an 8-device wireless expander and relay interface card for connecting to any security system, **plus two Premier Elite OH-W smoke detectors.** 

Manufactured in partnership with Apollo Fire Detectors Ltd, the Premier Elite OH-W combines world-class heat-enhanced optical fire sensing with Ricochet mesh technology.