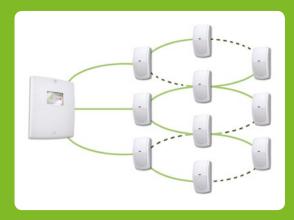

## Ricochet Mesh Technology

Introducing the next generation of wireless security. *Ricochet* mesh network technology delivers more performance than any other wireless system.

Ricochet enabled wireless devices receive and repeat messages from other devices. The size, scaleability and range are all extended as wireless signalling is no longer limited by point-to-point communications.

The range of a *Ricochet* enabled wireless system is greater than previous systems, with multiple devices capable of relaying messages to and from even the most remote building locations.

Each Ricochet enabled device provides signalling routes to and from the Ricochet mesh network controller. Should wireless communications between two devices weaken, the network 'self heals' and automatically re-routes communications via alternative devices. With more Ricochet devices installed, the greater the reliability of wireless communications.