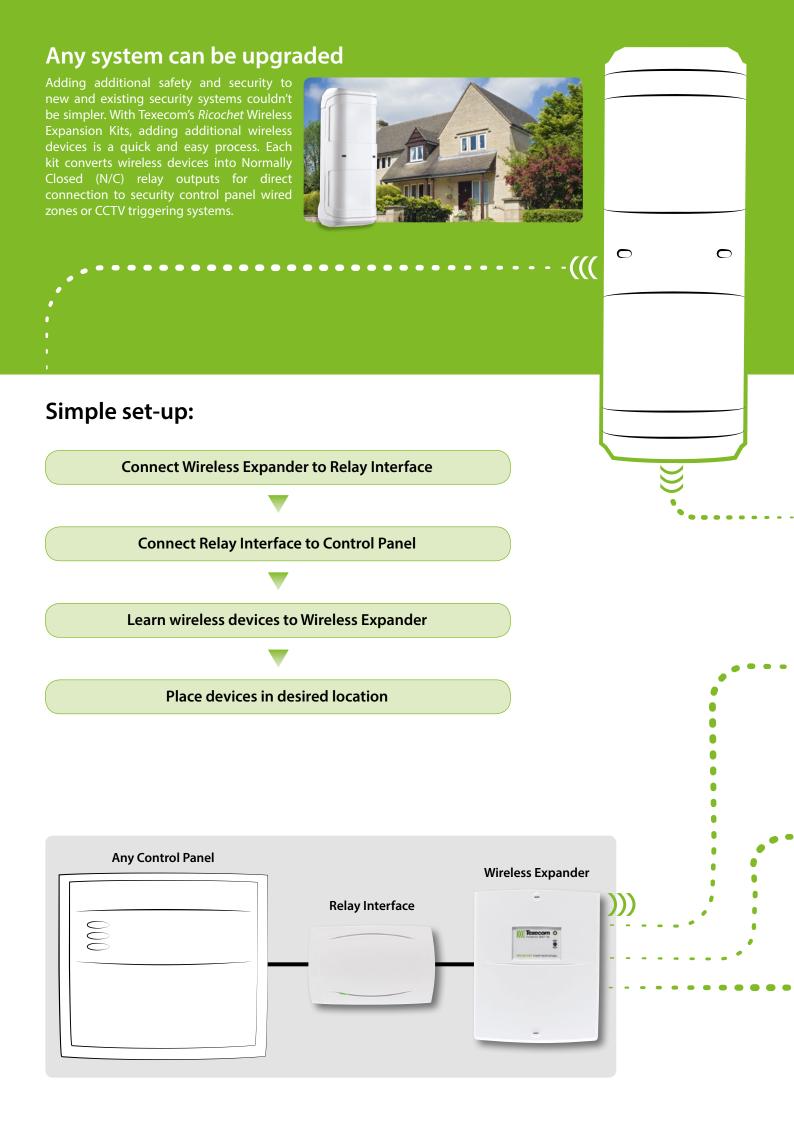

# **Ricochet Wireless Expansion Kits available:**

#### **Ricochet External Kit**

Upgrade any security alarm with wireless external detection

The *Ricochet* External Kit features an 8-device wireless expander and relay interface card for connecting to any security system, **plus two Premier External TD-W external detectors.** 

#### **Ricochet Smoke Kit**

Upgrade any security alarm with wireless smoke detection

The *Ricochet* Smoke Kit features an 8-device wireless expander and relay interface card for connecting to any security system, **plus two Premier Elite OH-W smoke detectors.** 

#### **Ricochet Safety Kit**

Upgrade any security alarm with wireless safety detection

The *Ricochet* Safety Kit features an 8-device wireless expander and relay interface card for connecting to any security system, plus one Premier Elite OH-W smoke detector and one Premier Elite CO-W carbon monoxide sensor.