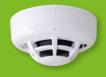

#### **Ricochet Smoke Kit**

Upgrade any security alarm with wireless smoke detection

The *Ricochet* Smoke Kit features an 8-device wireless expander and relay interface card for connecting to any security system, **plus two Premier Elite OH-W smoke detectors.** 

Manufactured in partnership with Apollo Fire Detectors Ltd, the Premier Elite OH-W combines world-class heat-enhanced optical fire sensing with Ricochet mesh technology.