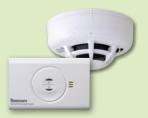

#### **Ricochet External Kit**

Upgrade any security alarm with wireless external detection

The *Ricochet* External Kit features an 8-device wireless expander and relay interface card for connecting to any security system, **plus two Premier External TD-W external detectors.** 

The Premier External TD-W is a purpose built outdoor sensor for security applications. Designed for protecting external areas, the Premier External TD-W is also ideal for triggering gates, external lights and CCTV cameras.