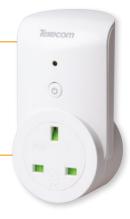

#### **Texecom Connect SmartPlug**

Control any mains-powered device remotely with the Texecom Connect SmartPlug. This Ricochet® enabled wireless plug sits between a wall socket and the power plug of a device, and is controlled via the Texecom Connect App.