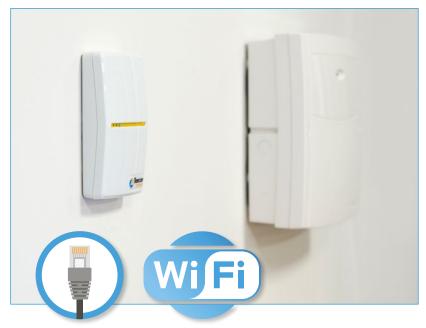

## Connect your panel to any local area network

The Texecom Connect SmartCom is an Ethernet and WiFi communicator that facilitates the Texecom Connect experience by connecting any Premier Elite control panel to a local area network.

Communicating exclusively using outbound connections, The Texecom Connect SmartCom removes the need to open any router ports, ensuring simplicity of installation and maximum security.

As such, any installation that has a reliable internet connection can benefit from Texecom Connect with the addition of the Texecom Connect SmartCom.