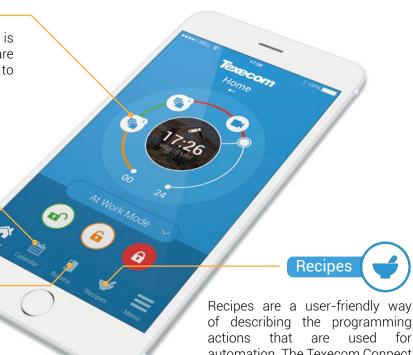

#### The Timeline -

Central to the Texecom Connect App experience is the timeline. Both past and programmed events are clearly presented, giving the user instant access to review events that have transpired.

- See all the events of the day
- Arranged by system status
- · Go back and review previous days
- · View stored video linked from the calendar or watch a live video stream

### **Rooms & Devices**

Devices are allocated to rooms within the Texecom Connect App, which makes locating devices and creating home automation recipes from multiple devices in a room easy and intuitive.

of describing the programming automation. The Texecom Connect App is programmed on the basis of cause and effect.