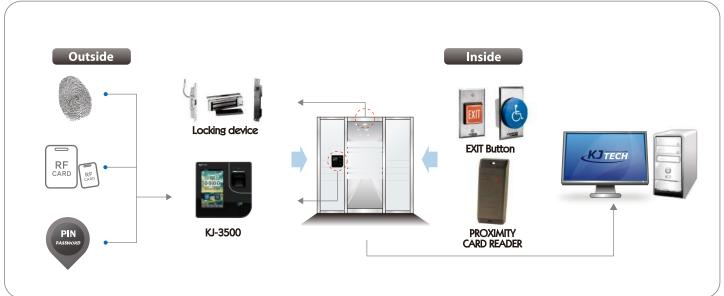

- Safe, secure, and economical access control system
- System Layout Any new installations can be integrated into existing access control systems
  - Securing facilities, reducing costs via time management