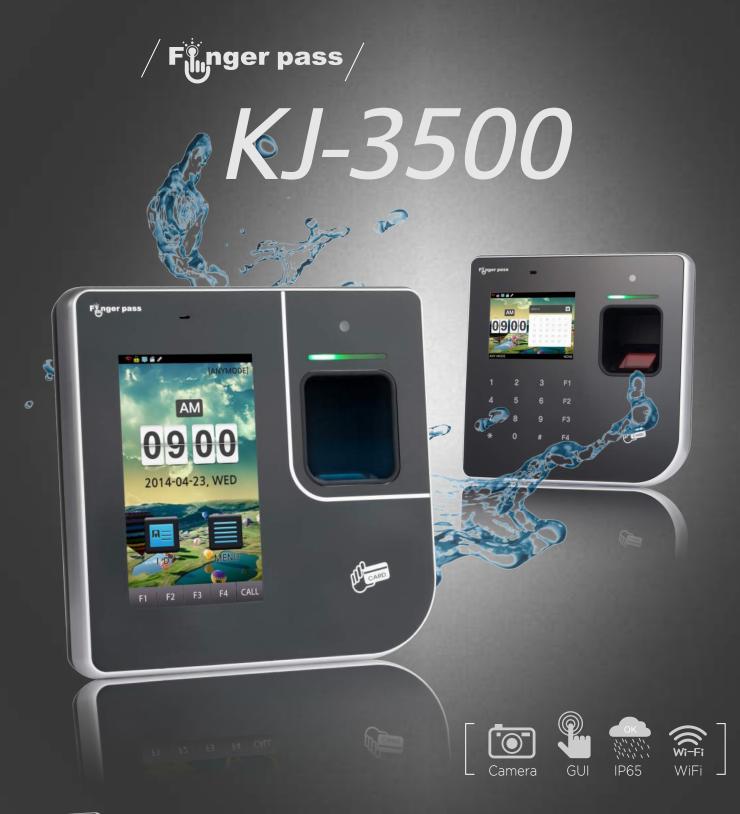

One of the world's fastest fingerprint readers 2,000 fingerprints read & recognition in 0.1 seconds can save up to 50,000 fingerprints and 500,000 events

4.3" TFT LCD / 2.8" FTF LCD (Touch Screen) Full Touch screen and high definition LCD enhance the user's convenience

GUI / Touch Keypad User friendly GUI and Touch keypad provide an easy way to access the system

Default is Korean / English and can support multiple laguages

IP 65 Suitable for outdoor installation

POE(Power over Ethernet) / Wi-fi(Option) Quick and Easy installation