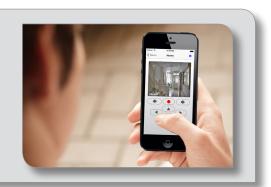

## **Perfect for Premier Elite Mobile Apps**

Premier Elite control panels can be remotely controlled via smartphone and tablet. The 3 apps offer end user, master user and system engineer functionality.

Premier Elite Mobile Apps have been recently updated to include system alerts via Push Notification and IP-enabled camera control.

The Premier Elite ComWiFi is available with a PCB based antenna (for polymer control panels) and with an external SMA antenna (for metal control panels):