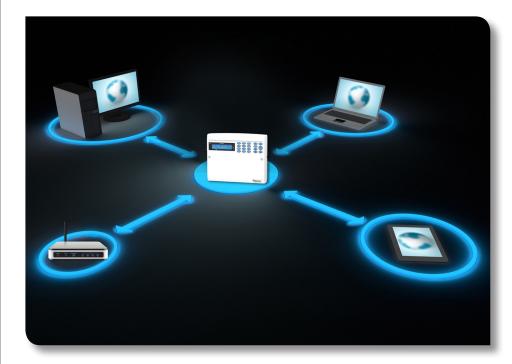

## Secure your connected home

Connect any Premier Elite control panel to your home network. The Premier Elite ComWiFi integrates with any Premier Elite control panel for simple, secure network connectivity.

WiFi connectivity provides a host of benefits to Premier Elite systems, including compatibility with Texecom's suite of Premier Elite Mobile Apps, and upload/download diagnostic control via Wintex software.

- Enables alarm system control via Premier Elite Mobile Apps
- Upload / download via Wintex software