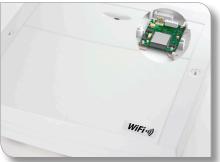

Premier Elite Mobile Apps have been recently updated to include system alerts via Push Notification and IP-enabled camera control.

The Premier Elite ComWiFi is available with a PCB based antenna (for polymer control panels) and with an external SMA antenna (for metal control panels):