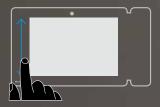

#### SWIPE **TECHNOLOGY**

MICROPHONE

**AUDIO IN** 

LED COURTESY LIGHTING

TOUCH KEYS:

AUDIO VOLUME

RINGTONE VOLUME

ADJUSTMENT KEYS

### **DIGITAL VIP VERSION**

7" 16/9 WIDE TOUCH SCREEN WITH TOUCH ACTIVATION

WHITE BACKLIT SENSITIVE TOUCH BUTTONS, NORMALLY NOT VISIBLE. ENABLE THEM BY SWIPING A FINGER ACROSS THE CONTROL SCREEN (SWIPE FUNCTION)