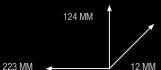

The revolution of door entry monitor design.

223 MM \* 常 Intercom Actuators Doors open Cameras 8 P Video Memory Audio Messages Call deviation Multiple addresses (D) × 18:36 09/08/16 Setup Alarm «Comelit

#### MESSAGES

YOU CAN RECEIVE MESSAGES OR ALERTS FROM THE SWITCHBOARD.

THE ARRIVAL OF A NEW MESSAGE IS INDICATED VISUALLY BY LEDS

|                                                                                                                                                                                                                                                                                                                                                                                                                                                                                                                                                                                                                                                                                                                                                                                                                                                                                                                                                                                                                                                                                                                                                                                                                                                                                                                                                                                                                                                                                                                                                                                                                                                                                                                                                                                                                                                                                                                                                                                                                                                                                                                                | 6801W | MAXI SERIES 7" MONITOR. 2-WIRE SYSTEM  Flush-mounted (on box Art. 6817) or surface-mounted (with bracket Art. 6820) colour monitor with 7" 16/9 screen, hands-free full-duplex audio and touch sensitive controls. Allows adjustment of brightness level, contrast, audio volume and ringtone volume. Ringtones can be customised by selecting from the various melodies provided. Fitted as standard with a key button, enable/disable audio button with corresponding indicator LEDs and a further 6 programmable buttons for self-ignition, privacy service and other programmable functions. It is normally used for floor door call and call repetition management, and comes complete with 2 x 8-position DIP SWITCHES for user code programming and button programming. Equipped with riser distribution terminal Art. 1214/2C. The monitor can only be used in 2-wire SimplebusTop Colour systems. Dimensions 223x124x12 mm.                |
|--------------------------------------------------------------------------------------------------------------------------------------------------------------------------------------------------------------------------------------------------------------------------------------------------------------------------------------------------------------------------------------------------------------------------------------------------------------------------------------------------------------------------------------------------------------------------------------------------------------------------------------------------------------------------------------------------------------------------------------------------------------------------------------------------------------------------------------------------------------------------------------------------------------------------------------------------------------------------------------------------------------------------------------------------------------------------------------------------------------------------------------------------------------------------------------------------------------------------------------------------------------------------------------------------------------------------------------------------------------------------------------------------------------------------------------------------------------------------------------------------------------------------------------------------------------------------------------------------------------------------------------------------------------------------------------------------------------------------------------------------------------------------------------------------------------------------------------------------------------------------------------------------------------------------------------------------------------------------------------------------------------------------------------------------------------------------------------------------------------------------------|-------|-----------------------------------------------------------------------------------------------------------------------------------------------------------------------------------------------------------------------------------------------------------------------------------------------------------------------------------------------------------------------------------------------------------------------------------------------------------------------------------------------------------------------------------------------------------------------------------------------------------------------------------------------------------------------------------------------------------------------------------------------------------------------------------------------------------------------------------------------------------------------------------------------------------------------------------------------------|
| Security Sec | 6802W | MAXI SERIES 7" MONITOR. VIP SYSTEM  7" 16:9 colour touch-screen monitor with full-duplex hands-free audio. Audio distribution and consumption management as standard. Audio, ringtone, colour and contrast adjustment. Slot for micro SD card. Ringtone customisation. Video memory function and internal directory for intercom call management. Manages floor door calls and call repetition as standard. Panic and alarm input. "Sensitive touch" controls with LED backlighting. The audio pickup command and the lock-release are always visible, while all the others become visible in response to a touch or swipe. There is also a self-ignition button, a privacy or doctor selection button (with red privacy enabled LED indicator) and 2 buttons for various uses. "Door open" and "Messages" indicator lights. Flush-mounted, wall-mounted and desk base installation. Dimensions: 230x168x28 mm. Compatible with H.264 video format. |
|                                                                                                                                                                                                                                                                                                                                                                                                                                                                                                                                                                                                                                                                                                                                                                                                                                                                                                                                                                                                                                                                                                                                                                                                                                                                                                                                                                                                                                                                                                                                                                                                                                                                                                                                                                                                                                                                                                                                                                                                                                                                                                                                | 6817  | FLUSH-MOUNTED BOX FOR MAXI MONITOR Black ABS plastic flush-mounted box. Dimensions: 212x115x50 mm.                                                                                                                                                                                                                                                                                                                                                                                                                                                                                                                                                                                                                                                                                                                                                                                                                                                  |
|                                                                                                                                                                                                                                                                                                                                                                                                                                                                                                                                                                                                                                                                                                                                                                                                                                                                                                                                                                                                                                                                                                                                                                                                                                                                                                                                                                                                                                                                                                                                                                                                                                                                                                                                                                                                                                                                                                                                                                                                                                                                                                                                | 6820  | WALL BRACKET FOR MAXI MONITOR, 2-WIRE AND VIP Wall bracket for Maxi monitor. Colour: White. Dimensions: 216x117x16 mm.                                                                                                                                                                                                                                                                                                                                                                                                                                                                                                                                                                                                                                                                                                                                                                                                                              |