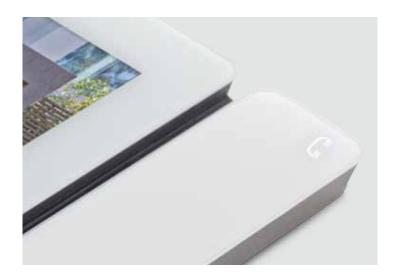

7-inch 16/9 screen. Shiny surface in transparent scratch-resistant polycarbonate. Edges with matt brushed metal finish. Just 12 mm thick. Maxi combines a stylish, minimal design with the utmost simplicity in terms of usage, through functions activated via sensitive touch technology and a touch-screen monitor featuring capacitive technology (ViP version). Available in semi-flush, surface-mounted and desk base versions.

2-WIRE VERSION

SENSITIVE TOUCH KEYS (SWIPE FUNCTION):

PRIVACY/DOCTOR

4 PROGRAMMABLE KEYS

SELF-IGNITION

7" 16/9 WIDE SCREEN

«Comelit