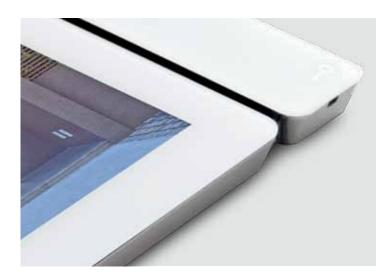

7-inch 16/9 screen. Shiny surface in transparent scratch-resistant polycarbonate. Edges with matt brushed metal finish. Just 12 mm thick. Maxi combines a stylish, minimal design with the utmost simplicity in terms of usage, through functions activated via sensitive touch technology and a touch-screen monitor featuring capacitive technology (ViP version). Available in semi-flush, surface-mounted and desk base versions.

### **DIGITAL VIP VERSION**

7" 16/9 WIDE TOUCH SCREEN WITH TOUCH ACTIVATION

WHITE BACKLIT SENSITIVE TOUCH BUTTONS, NORMALLY NOT VISIBLE. ENABLE THEM BY SWIPING A FINGER ACROSS THE CONTROL SCREEN (SWIPE FUNCTION)