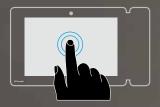

(ViP version). Available in semi-flush, surface-mounted and desk base versions.





2-WIRE VERSION





SENSITIVE TOUCH KEYS (SWIPE FUNCTION):

PRIVACY/DOCTOR

4 PROGRAMMABLE KEYS

SELF-IGNITION

7" 16/9 WIDE SCREEN

«Comelit



#### SWIPE **TECHNOLOGY**



MICROPHONE



**AUDIO IN** 

LED COURTESY LIGHTING

TOUCH KEYS:

AUDIO VOLUME

RINGTONE VOLUME

ADJUSTMENT KEYS

COLOUR AND BRIGHTNESS ADJUSTMENT

LOCK-RELEASE

LOUDSPEAKER

### **DIGITAL VIP VERSION**



7" 16/9 WIDE TOUCH SCREEN WITH TOUCH ACTIVATION



WHITE BACKLIT SENSITIVE TOUCH BUTTONS, NORMALLY NOT VISIBLE. ENABLE THEM BY SWIPING A FINGER ACROSS THE CONTROL SCREEN (SWIPE FUNCTION)

PRIVACY/DOCTOR

2 PROGRAMMABLE KEYS

**MESSAGES** 

DOOR OPEN ALERT

SELF-IGNITION

#### SWIPE **TECHNOLOGY**



#### **CAPACITIVE** TOUCH SCREEN



#### MULTIROOM MUSIC FUNCTION

- MANAGE THE SYSTEM BY SELECTING THE ALBUM, TRACK OR RADIO STREAM FOR EACH ZONE, ADJUST THE VOLUME AND SELECT RANDOM OR REPEAT PLAY MODES
- SYNCHRONISE MULTIPLE AUDIO ZONES FOR PLAYING THE SAME SOURCE THROUGHOUT THE HOUSE
- CREATE A SCENARIO BY ENABLING EACH AUDIO ZONE WITH A DIFFERENT SOURCE AND VOLUME
- IMPORT, MANAGE AND LISTEN TO SPOTIFY PLAYLISTS (ONLY WITH A SUBSCRIPTION TO SPOTIFY PREMIUM)





#### **ADDITIONAL FEATURES:**

CUSTOMISATION OF MELODIES, DOOR ENTRY MONITOR VIDEO MEMORY, MESSAGES, CONSUMPTION LOG

VIEW HOUSEHOLD CONSUMPTION FIGURES

3 PROGRAMMABLE INPUTS

OPTION OF SENDING EMAILS ABOUT DOOR ENTRY MONITOR, HOME AUTOMATION AND ANTI-INTRUSION SYSTEM EVENTS

DOOR ENTRY MONITOR VIDEO MEMORY YOU CAN ENABLE (OR DISABLE) THE VIDEO MEMORY FUNCTIO