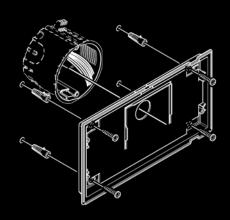

#### MESSAGES

YOU CAN RECEIVE MESSAGES OR ALERTS FROM THE SWITCHBOARD.

THE ARRIVAL OF A NEW MESSAGE IS INDICATED VISUALLY BY LEDS

|                                                                                                                                                                                                                                                                                                                                                                                                                                                                                                                                                                                                                                                                                                                                                                                                                                                                                                                                                                                                                                                                                                                                                                                                                                                                                                                                                                                                                                                                                                                                                                                                                                                                                                                                                                                                                                                                                                                                                                                                                                                                                                                                | 6801W | MAXI SERIES 7" MONITOR. 2-WIRE SYSTEM  Flush-mounted (on box Art. 6817) or surface-mounted (with bracket Art. 6820) colour monitor with 7" 16/9 screen, hands-free full-duplex audio and touch sensitive controls. Allows adjustment of brightness level, contrast, audio volume and ringtone volume. Ringtones can be customised by selecting from the various melodies provided. Fitted as standard with a key button, enable/disable audio button with corresponding indicator LEDs and a further 6 programmable buttons for self-ignition, privacy service and other programmable functions. It is normally used for floor door call and call repetition management, and comes complete with 2 x 8-position DIP SWITCHES for user code programming and button programming. Equipped with riser distribution terminal Art. 1214/2C. The monitor can only be used in 2-wire SimplebusTop Colour systems. Dimensions 223x124x12 mm.                |
|--------------------------------------------------------------------------------------------------------------------------------------------------------------------------------------------------------------------------------------------------------------------------------------------------------------------------------------------------------------------------------------------------------------------------------------------------------------------------------------------------------------------------------------------------------------------------------------------------------------------------------------------------------------------------------------------------------------------------------------------------------------------------------------------------------------------------------------------------------------------------------------------------------------------------------------------------------------------------------------------------------------------------------------------------------------------------------------------------------------------------------------------------------------------------------------------------------------------------------------------------------------------------------------------------------------------------------------------------------------------------------------------------------------------------------------------------------------------------------------------------------------------------------------------------------------------------------------------------------------------------------------------------------------------------------------------------------------------------------------------------------------------------------------------------------------------------------------------------------------------------------------------------------------------------------------------------------------------------------------------------------------------------------------------------------------------------------------------------------------------------------|-------|-----------------------------------------------------------------------------------------------------------------------------------------------------------------------------------------------------------------------------------------------------------------------------------------------------------------------------------------------------------------------------------------------------------------------------------------------------------------------------------------------------------------------------------------------------------------------------------------------------------------------------------------------------------------------------------------------------------------------------------------------------------------------------------------------------------------------------------------------------------------------------------------------------------------------------------------------------|
| Security Sec | 6802W | MAXI SERIES 7" MONITOR. VIP SYSTEM  7" 16:9 colour touch-screen monitor with full-duplex hands-free audio. Audio distribution and consumption management as standard. Audio, ringtone, colour and contrast adjustment. Slot for micro SD card. Ringtone customisation. Video memory function and internal directory for intercom call management. Manages floor door calls and call repetition as standard. Panic and alarm input. "Sensitive touch" controls with LED backlighting. The audio pickup command and the lock-release are always visible, while all the others become visible in response to a touch or swipe. There is also a self-ignition button, a privacy or doctor selection button (with red privacy enabled LED indicator) and 2 buttons for various uses. "Door open" and "Messages" indicator lights. Flush-mounted, wall-mounted and desk base installation. Dimensions: 230x168x28 mm. Compatible with H.264 video format. |
|                                                                                                                                                                                                                                                                                                                                                                                                                                                                                                                                                                                                                                                                                                                                                                                                                                                                                                                                                                                                                                                                                                                                                                                                                                                                                                                                                                                                                                                                                                                                                                                                                                                                                                                                                                                                                                                                                                                                                                                                                                                                                                                                | 6817  | FLUSH-MOUNTED BOX FOR MAXI MONITOR Black ABS plastic flush-mounted box. Dimensions: 212x115x50 mm.                                                                                                                                                                                                                                                                                                                                                                                                                                                                                                                                                                                                                                                                                                                                                                                                                                                  |
|                                                                                                                                                                                                                                                                                                                                                                                                                                                                                                                                                                                                                                                                                                                                                                                                                                                                                                                                                                                                                                                                                                                                                                                                                                                                                                                                                                                                                                                                                                                                                                                                                                                                                                                                                                                                                                                                                                                                                                                                                                                                                                                                | 6820  | WALL BRACKET FOR MAXI MONITOR, 2-WIRE AND VIP Wall bracket for Maxi monitor. Colour: White. Dimensions: 216x117x16 mm.                                                                                                                                                                                                                                                                                                                                                                                                                                                                                                                                                                                                                                                                                                                                                                                                                              |