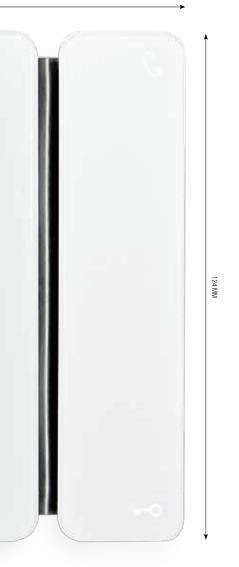

#### MESSAGES

YOU CAN RECEIVE MESSAGES OR ALERTS FROM THE SWITCHBOARD.

THE ARRIVAL OF A NEW MESSAGE IS INDICATED VISUALLY BY LEDS

|                                                                                                                                                                                                                                                                                                                                                                                                                                                                                                                                                                                                                                                                                                                                                                                                                                                                                                                                                                                                                                                                                                                                                                                                                                                                                                                                                                                                                                                                                                                                                                                                                                                                                                                                                                                                                                                                                                                                                                                                                                                                                                                                | 6801W | MAXI SERIES 7" MONITOR. 2-WIRE SYSTEM  Flush-mounted (on box Art. 6817) or surface-mounted (with bracket Art. 6820) colour monitor with 7" 16/9 screen, hands-free full-duplex audio and touch sensitive controls. Allows adjustment of brightness level, contrast, audio volume and ringtone volume. Ringtones can be customised by selecting from the various melodies provided. Fitted as standard with a key button, enable/disable audio button with corresponding indicator LEDs and a further 6 programmable buttons for self-ignition, privacy service and other programmable functions. It is normally used for floor door call and call repetition management, and comes complete with 2 x 8-position DIP SWITCHES for user code programming and button programming. Equipped with riser distribution terminal Art. 1214/2C. The monitor can only be used in 2-wire SimplebusTop Colour systems. Dimensions 223x124x12 mm.                |
|--------------------------------------------------------------------------------------------------------------------------------------------------------------------------------------------------------------------------------------------------------------------------------------------------------------------------------------------------------------------------------------------------------------------------------------------------------------------------------------------------------------------------------------------------------------------------------------------------------------------------------------------------------------------------------------------------------------------------------------------------------------------------------------------------------------------------------------------------------------------------------------------------------------------------------------------------------------------------------------------------------------------------------------------------------------------------------------------------------------------------------------------------------------------------------------------------------------------------------------------------------------------------------------------------------------------------------------------------------------------------------------------------------------------------------------------------------------------------------------------------------------------------------------------------------------------------------------------------------------------------------------------------------------------------------------------------------------------------------------------------------------------------------------------------------------------------------------------------------------------------------------------------------------------------------------------------------------------------------------------------------------------------------------------------------------------------------------------------------------------------------|-------|-----------------------------------------------------------------------------------------------------------------------------------------------------------------------------------------------------------------------------------------------------------------------------------------------------------------------------------------------------------------------------------------------------------------------------------------------------------------------------------------------------------------------------------------------------------------------------------------------------------------------------------------------------------------------------------------------------------------------------------------------------------------------------------------------------------------------------------------------------------------------------------------------------------------------------------------------------|
| Security Sec | 6802W | MAXI SERIES 7" MONITOR. VIP SYSTEM  7" 16:9 colour touch-screen monitor with full-duplex hands-free audio. Audio distribution and consumption management as standard. Audio, ringtone, colour and contrast adjustment. Slot for micro SD card. Ringtone customisation. Video memory function and internal directory for intercom call management. Manages floor door calls and call repetition as standard. Panic and alarm input. "Sensitive touch" controls with LED backlighting. The audio pickup command and the lock-release are always visible, while all the others become visible in response to a touch or swipe. There is also a self-ignition button, a privacy or doctor selection button (with red privacy enabled LED indicator) and 2 buttons for various uses. "Door open" and "Messages" indicator lights. Flush-mounted, wall-mounted and desk base installation. Dimensions: 230x168x28 mm. Compatible with H.264 video format. |
|                                                                                                                                                                                                                                                                                                                                                                                                                                                                                                                                                                                                                                                                                                                                                                                                                                                                                                                                                                                                                                                                                                                                                                                                                                                                                                                                                                                                                                                                                                                                                                                                                                                                                                                                                                                                                                                                                                                                                                                                                                                                                                                                | 6817  | FLUSH-MOUNTED BOX FOR MAXI MONITOR Black ABS plastic flush-mounted box. Dimensions: 212x115x50 mm.                                                                                                                                                                                                                                                                                                                                                                                                                                                                                                                                                                                                                                                                                                                                                                                                                                                  |
|                                                                                                                                                                                                                                                                                                                                                                                                                                                                                                                                                                                                                                                                                                                                                                                                                                                                                                                                                                                                                                                                                                                                                                                                                                                                                                                                                                                                                                                                                                                                                                                                                                                                                                                                                                                                                                                                                                                                                                                                                                                                                                                                | 6820  | WALL BRACKET FOR MAXI MONITOR, 2-WIRE AND VIP Wall bracket for Maxi monitor. Colour: White. Dimensions: 216x117x16 mm.                                                                                                                                                                                                                                                                                                                                                                                                                                                                                                                                                                                                                                                                                                                                                                                                                              |