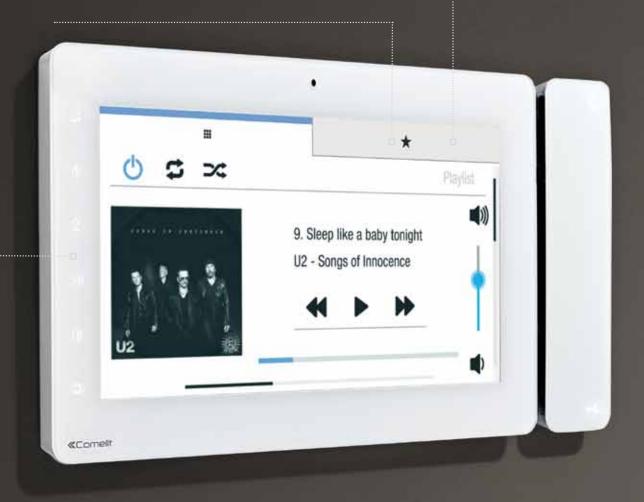

#### MULTIROOM MUSIC FUNCTION

- MANAGE THE SYSTEM BY SELECTING THE ALBUM, TRACK OR RADIO STREAM FOR EACH ZONE, ADJUST THE VOLUME AND SELECT RANDOM OR REPEAT PLAY MODES
- SYNCHRONISE MULTIPLE AUDIO ZONES FOR PLAYING THE SAME SOURCE THROUGHOUT THE HOUSE
- CREATE A SCENARIO BY ENABLING EACH AUDIO ZONE WITH A DIFFERENT SOURCE AND VOLUME
- IMPORT, MANAGE AND LISTEN TO SPOTIFY PLAYLISTS (ONLY WITH A SUBSCRIPTION TO SPOTIFY PREMIUM)