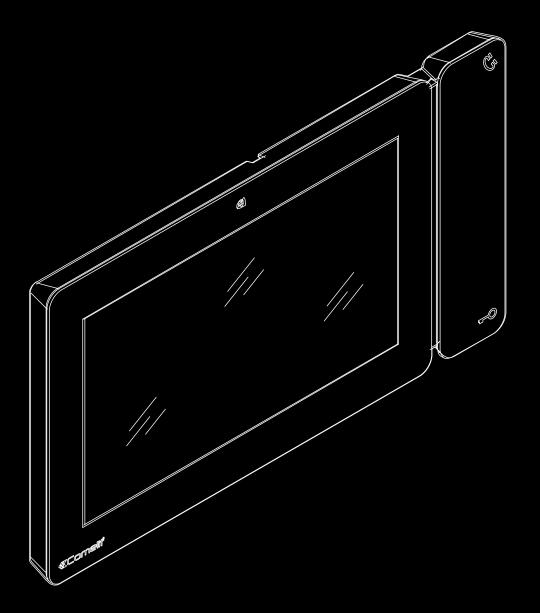

7-inch 16/9 screen. Shiny surface in transparent scratch-resistant polycarbonate. Edges with matt brushed metal finish. Just 12 mm thick. Maxi combines a stylish, minimal design with the utmost simplicity in terms of usage, through functions activated via sensitive touch technology and a touch-screen monitor featuring capacitive technology (ViP version). Available in semi-flush, surface-mounted and desk base versions.

2-WIRE VERSION

SENSITIVE TOUCH KEYS (SWIPE FUNCTION):

PRIVACY/DOCTOR

4 PROGRAMMABLE KEYS

SELF-IGNITION

7" 16/9 WIDE SCREEN

«Comelit

### **DIGITAL VIP VERSION**

7" 16/9 WIDE TOUCH SCREEN WITH TOUCH ACTIVATION

WHITE BACKLIT SENSITIVE TOUCH BUTTONS, NORMALLY NOT VISIBLE. ENABLE THEM BY SWIPING A FINGER ACROSS THE CONTROL SCREEN (SWIPE FUNCTION)