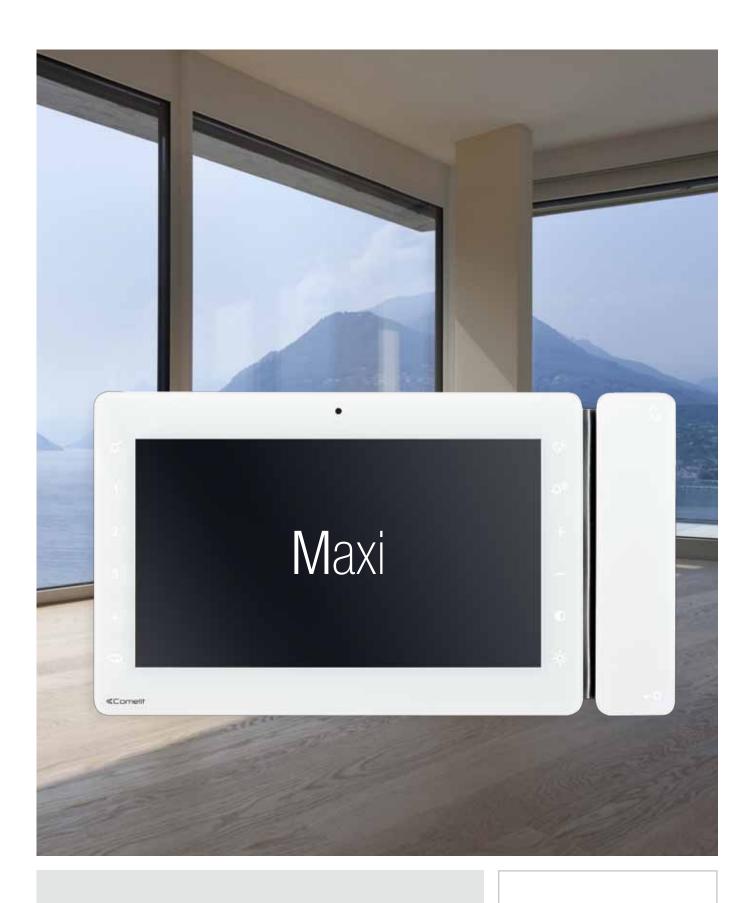

TECHNOLOGY AND DESIGN IN PANORAMIC FORMAT.

2-WIRE AND VIP SYSTEM

Maxi is the new benchmark for high-level door entry monitors. Its shape is the result of Comelit's search for an innovative design. A commitment which has seen the company earn top-level international plaudits and recognition such as the Red Dot design award, Design Plus, Design Index ADI and Good Design awards. Maxi, also a winner of the Good Design award and available in two versions - 2-wire and ViP - combines design values with cutting-edge technology and features a 7-inch 16/9 screen.

7-inch 16/9 screen. Shiny surface in transparent scratch-resistant polycarbonate. Edges with matt brushed metal finish. Just 12 mm thick. Maxi combines a stylish, minimal design with the utmost simplicity in terms of usage, through functions activated via sensitive touch technology and a touch-screen monitor featuring capacitive technology (ViP version). Available in semi-flush, surface-mounted and desk base versions.

2-WIRE VERSION

SENSITIVE TOUCH KEYS (SWIPE FUNCTION):

PRIVACY/DOCTOR

4 PROGRAMMABLE KEYS

SELF-IGNITION

7" 16/9 WIDE SCREEN

«Comelit