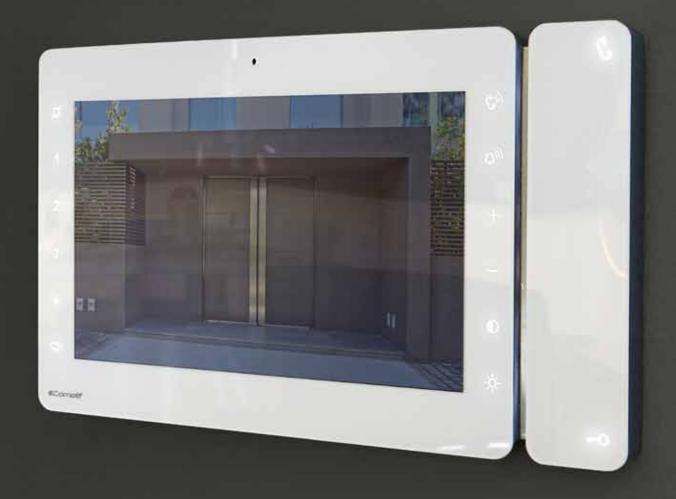

7-inch 16/9 screen. Shiny surface in transparent scratch-resistant polycarbonate. Edges with matt brushed metal finish. Just 12 mm thick. Maxi combines a stylish, minimal design with the utmost simplicity in terms of usage, through functions activated via sensitive touch technology and a touch-screen monitor featuring capacitive technology (ViP version). Available in semi-flush, surface-mounted and desk base versions.

### **DIGITAL VIP VERSION**

7" 16/9 WIDE TOUCH SCREEN WITH TOUCH ACTIVATION

WHITE BACKLIT SENSITIVE TOUCH BUTTONS, NORMALLY NOT VISIBLE. ENABLE THEM BY SWIPING A FINGER ACROSS THE CONTROL SCREEN (SWIPE FUNCTION)

#### **CAPACITIVE** TOUCH SCREEN