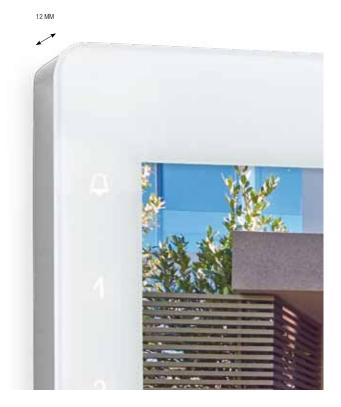

7-inch 16/9 screen. Shiny surface in transparent scratch-resistant polycarbonate. Edges with matt brushed metal finish. Just 12 mm thick. Maxi combines a stylish, minimal design with the utmost simplicity in terms of usage, through functions activated via sensitive touch technology and a touch-screen monitor featuring capacitive technology (ViP version). Available in semi-flush, surface-mounted and desk base versions.