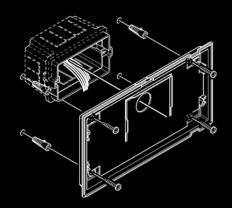

#### MESSAGES

YOU CAN RECEIVE MESSAGES OR ALERTS FROM THE SWITCHBOARD.

THE ARRIVAL OF A NEW MESSAGE IS INDICATED VISUALLY BY LEDS

|                                                                                                                                                                                                                                                                                                                                                                                                                                                                                                                                                                                                                                                                                                                                                                                                                                                                                                                                                                                                                                                                                                                                                                                                                                                                                                                                                                                                                                                                                                                                                                                                                                                                                                                                                                                                                                                                                                                                                                                                                                                                                                                                | 6801W | MAXI SERIES 7" MONITOR. 2-WIRE SYSTEM  Flush-mounted (on box Art. 6817) or surface-mounted (with bracket Art. 6820) colour monitor with 7" 16/9 screen, hands-free full-duplex audio and touch sensitive controls. Allows adjustment of brightness level, contrast, audio volume and ringtone volume. Ringtones can be customised by selecting from the various melodies provided. Fitted as standard with a key button, enable/disable audio button with corresponding indicator LEDs and a further 6 programmable buttons for self-ignition, privacy service and other programmable functions. It is normally used for floor door call and call repetition management, and comes complete with 2 x 8-position DIP SWITCHES for user code programming and button programming. Equipped with riser distribution terminal Art. 1214/2C. The monitor can only be used in 2-wire SimplebusTop Colour systems. Dimensions 223x124x12 mm.                |
|--------------------------------------------------------------------------------------------------------------------------------------------------------------------------------------------------------------------------------------------------------------------------------------------------------------------------------------------------------------------------------------------------------------------------------------------------------------------------------------------------------------------------------------------------------------------------------------------------------------------------------------------------------------------------------------------------------------------------------------------------------------------------------------------------------------------------------------------------------------------------------------------------------------------------------------------------------------------------------------------------------------------------------------------------------------------------------------------------------------------------------------------------------------------------------------------------------------------------------------------------------------------------------------------------------------------------------------------------------------------------------------------------------------------------------------------------------------------------------------------------------------------------------------------------------------------------------------------------------------------------------------------------------------------------------------------------------------------------------------------------------------------------------------------------------------------------------------------------------------------------------------------------------------------------------------------------------------------------------------------------------------------------------------------------------------------------------------------------------------------------------|-------|-----------------------------------------------------------------------------------------------------------------------------------------------------------------------------------------------------------------------------------------------------------------------------------------------------------------------------------------------------------------------------------------------------------------------------------------------------------------------------------------------------------------------------------------------------------------------------------------------------------------------------------------------------------------------------------------------------------------------------------------------------------------------------------------------------------------------------------------------------------------------------------------------------------------------------------------------------|
| Security Sec | 6802W | MAXI SERIES 7" MONITOR. VIP SYSTEM  7" 16:9 colour touch-screen monitor with full-duplex hands-free audio. Audio distribution and consumption management as standard. Audio, ringtone, colour and contrast adjustment. Slot for micro SD card. Ringtone customisation. Video memory function and internal directory for intercom call management. Manages floor door calls and call repetition as standard. Panic and alarm input. "Sensitive touch" controls with LED backlighting. The audio pickup command and the lock-release are always visible, while all the others become visible in response to a touch or swipe. There is also a self-ignition button, a privacy or doctor selection button (with red privacy enabled LED indicator) and 2 buttons for various uses. "Door open" and "Messages" indicator lights. Flush-mounted, wall-mounted and desk base installation. Dimensions: 230x168x28 mm. Compatible with H.264 video format. |
|                                                                                                                                                                                                                                                                                                                                                                                                                                                                                                                                                                                                                                                                                                                                                                                                                                                                                                                                                                                                                                                                                                                                                                                                                                                                                                                                                                                                                                                                                                                                                                                                                                                                                                                                                                                                                                                                                                                                                                                                                                                                                                                                | 6817  | FLUSH-MOUNTED BOX FOR MAXI MONITOR Black ABS plastic flush-mounted box. Dimensions: 212x115x50 mm.                                                                                                                                                                                                                                                                                                                                                                                                                                                                                                                                                                                                                                                                                                                                                                                                                                                  |
|                                                                                                                                                                                                                                                                                                                                                                                                                                                                                                                                                                                                                                                                                                                                                                                                                                                                                                                                                                                                                                                                                                                                                                                                                                                                                                                                                                                                                                                                                                                                                                                                                                                                                                                                                                                                                                                                                                                                                                                                                                                                                                                                | 6820  | WALL BRACKET FOR MAXI MONITOR, 2-WIRE AND VIP Wall bracket for Maxi monitor. Colour: White. Dimensions: 216x117x16 mm.                                                                                                                                                                                                                                                                                                                                                                                                                                                                                                                                                                                                                                                                                                                                                                                                                              |