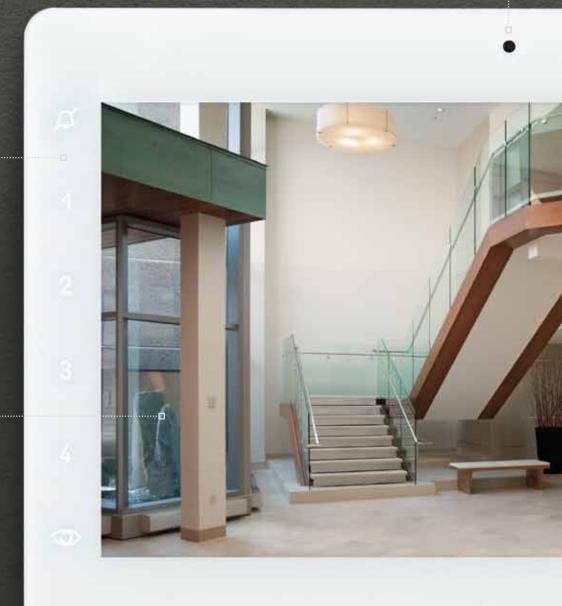

The revolution of door entry monitor design.

223 MM \* 常 Intercom Actuators Doors open Cameras 8 P Video Memory Audio Messages Call deviation Multiple addresses (D) × 18:36 09/08/16 Setup Alarm «Comelit

7-inch 16/9 screen. Shiny surface in transparent scratch-resistant polycarbonate. Edges with matt brushed metal finish. Just 12 mm thick. Maxi combines a stylish, minimal design with the utmost simplicity in terms of usage, through functions activated via sensitive touch technology and a touch-screen monitor featuring capacitive technology (ViP version). Available in semi-flush, surface-mounted and desk base versions.